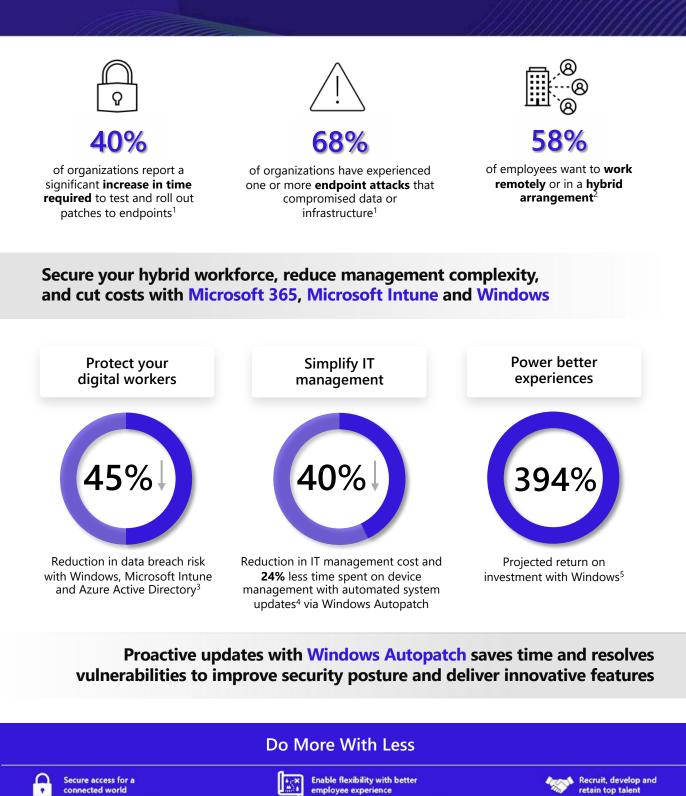

#### reduce costs associated with software an

Improve productivity through easier collaboration

Decrease in time spent on endpoint protection

with Microsoft 365, while eliminating an

average of 15% of help desk requests<sup>3</sup>

75%

200

Average reduction in software deployment time when done inside a Microsoft 365 environment<sup>3</sup>

Spend more time

with customer:

## **Ready to learn more?**

<u>Contact us</u> today to schedule your workshop.

"The Third Annual Study on the State of Endpoint Security Risk," Ponemon Institute, January 2020
Willis Towers Watson's 2022 Global Benefits Attitudes Survey, March 2022
Forrester Consulting, The Total Economic Impact<sup>™</sup> of Microsoft 365 E3, commissioned by Microsoft, October 2022
Forrester Consulting, The Total Economic Impact<sup>™</sup> of Microsoft 365 E5, commissioned by Microsoft, December 2020
"The Total Economic Impact<sup>™</sup> of Microsoft, Forrester Consulting, The Total Economic Impact<sup>™</sup> of Microsoft, 365 E5, contribusioned by Microsoft, December 2020
"The Total Economic Impact<sup>™</sup> of Microsoft, 565 E5, contrastioned by Microsoft, December 2020