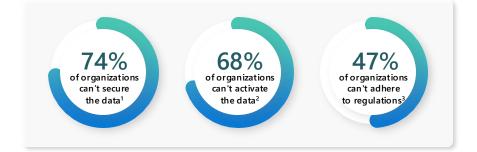

# Is your data ready for analytics and AI?

Fostering innovation in AI requires a wellorchestrated data estate. But for many businesses, it can be hard to extract value from data—much less do it securely. Enter Microsoft Fabric, an AIpowered analytics platform that unites all of your data and analytics needs while also helping to protect it.

#### Contact us today

1. Data Security Index Report 2. 2022 Chief Data Officer survey, Deloitte, 2022. 3. ISMG First Annual Generative Al Study: Business Rewards vs. Security <mark>Risks</mark>