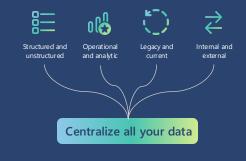

# Simplifying data optimizes everything

OneLake operates by using open, updatable formats that are standardized across all analytic engines. Then, shortcuts connect that data across OneLake and all your data sources. You don't have to move or duplicate information—and that makes it easier and more cost-effective to get instant access to business insight.