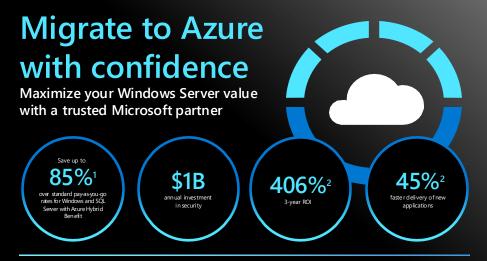

## **Bring existing Windows Server** and SQL Server licenses to Azure

With Azure Hybrid Benefit, you can maximize your existing investments and transition to the cloud at your own pace

Reduce risk and increase savings across cloud and hybrid environments. Migrate to Azure and get 3 years of free extended security updates for your 2012/R2 workloads (end of support is 10/10/2023)