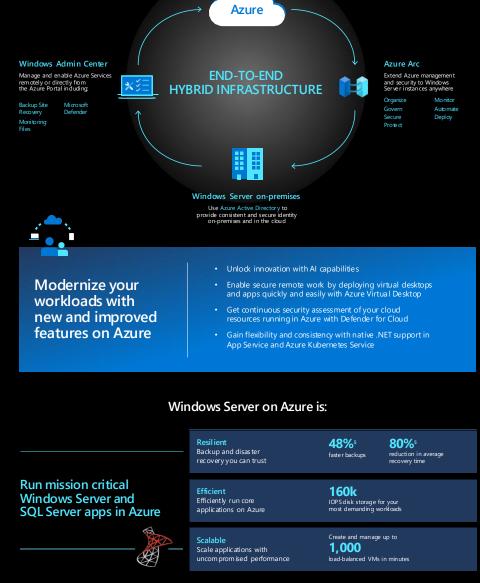

Migrate to Azure VMs and modernize with Azure Services such as:

Azure Automanage App Services Azure Kubernetes Service Azure Virtual Desktop Azure SQL

We can help you plan and implement your cloud migration. Let's connect to start building your migration plan to Azure today