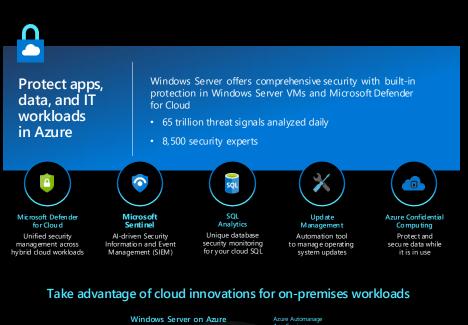

## Get industry-leading price performance with SQL on Windows Server on Azure

Experience up to 57%<sup>4</sup> faster performance of SQL Server on Azure

..and costing up to 54% 4 less than AWS

**80%**<sup>3</sup>